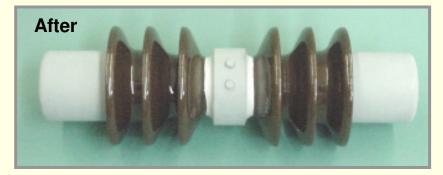

# ABB – DLVF(K)

Refurbished Gasket for DL(V)F-K with H.P. Injection Valve

### New or refurbished Parts and Technical Support

Refurbished & redesigned Piston for DL(V)F-K with H.P. Injection Valve

Flange for DL(V)F

**ROHE** INTERNATIONAL, Inc.

Switch 63H