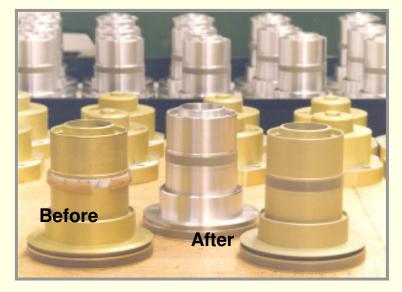

# **PK BREAKER**

### Nylon slider refurbishing on many different Types of Parts

### Nylon refurbishing on DELLE - PK Breakers. More than 60,000 Parts up to now refurbished

**Blast Valve Piston** 

Aux. Chamber Moving Contact Rod