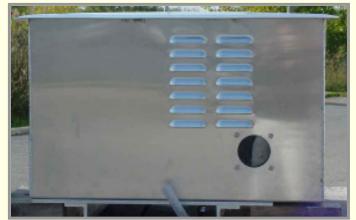

## Replacement Compressor Assemblies for Oil Circuit Breakers

### Manufacturing, Sales & Service

Compressor Assembly Type K175-GE for MA18 & MA19 MECH'S ⇨

Air Compressor K160 for special application, Single Stages 290 psi. max. ↓

Compressor Assembly K150 for GE AT's with MA-13 MECH'S ¢