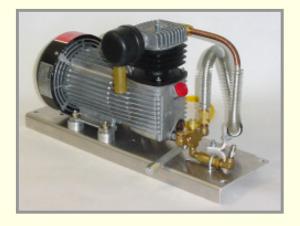

## Replacement Compressor Assemblies for Oil Circuit Breakers

### Manufacturing, Sales & Service

Compressor Assembly Type K175-GE for MA18 & MA19 MECH'S ⇨

Air Compressor K160 for special application, Single Stages 290 psi. max. ↓

Compressor Assembly K150 for GE AT's with MA-13 MECH'S ¢