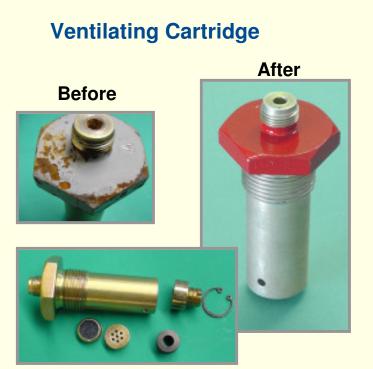

# ABB – DLVF(K)

Refurbished Gasket for DL(V)F-K with H.P. Injection Valve

### New or refurbished Parts and Technical Support

Refurbished & redesigned Piston for DL(V)F-K with H.P. Injection Valve

Flange for DL(V)F

**ROHE** INTERNATIONAL, Inc.

Switch 63H