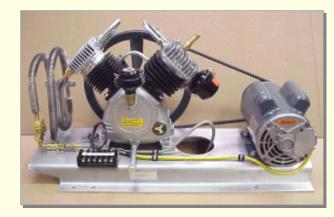

## Replacement Compressor Assemblies for Oil Circuit Breakers

### Manufacturing, Sales & Service

Compressor Assembly Type K175-GE for MA18 & MA19 MECH'S ⇨

Air Compressor K160 for special application, Single Stages 290 psi. max. ↓

Compressor Assembly K150 for GE AT's with MA-13 MECH'S ¢