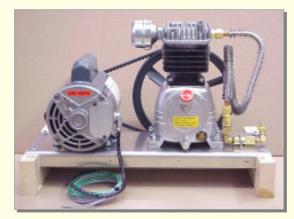

## Replacement Compressor Assemblies for Oil Circuit Breakers

### Manufacturing, Sales & Service

Compressor Assembly Type K175-GE for MA18 & MA19 MECH'S ⇨

Air Compressor K160 for special application, Single Stages 290 psi. max. ↓

Compressor Assembly K150 for GE AT's with MA-13 MECH'S ¢