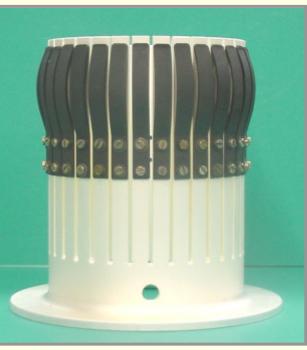

# ABB – ELF & PA

### Interrupter new Parts.

### Main Nozzle

### **Arcing Contact**

### Aux. Nozzle