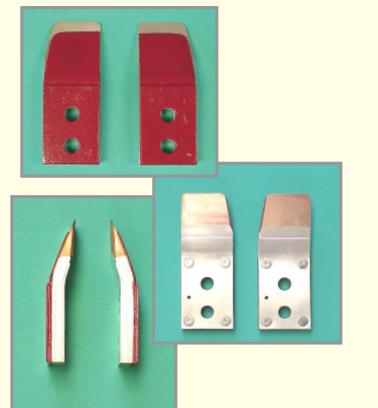

# **ABB – DB Breaker**

### Manufacturing and / or refurbishing / training

**Contact Nozzle** 

**Contact Blade** 

**Arcing Contact** 