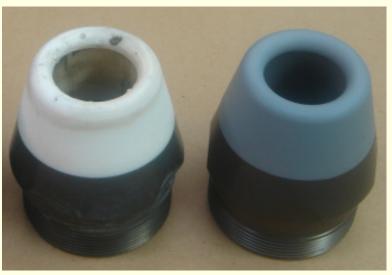

# **PK BREAKER**

### Nylon slider refurbishing on many different Types of Parts

### Nylon refurbishing on DELLE - PK Breakers. More than 60,000 Parts up to now refurbished

**Blast Valve Piston** 

Aux. Chamber Moving Contact Rod