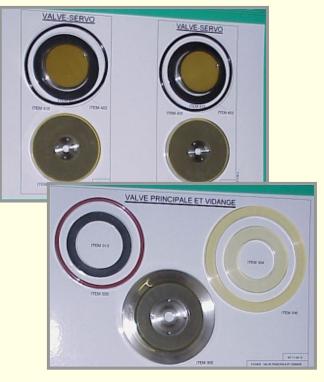

# **ABB - DCVF**

### Replacement Spare Parts in individual Kits \*

#### **Kit for Servo-Valve**

Kit for Main-Valve

\* Laminated on demand only.

#### Kit for Main-Interrupter

#### **Kit for Control Block**

#### **Pilot Valve Type Lucifer**