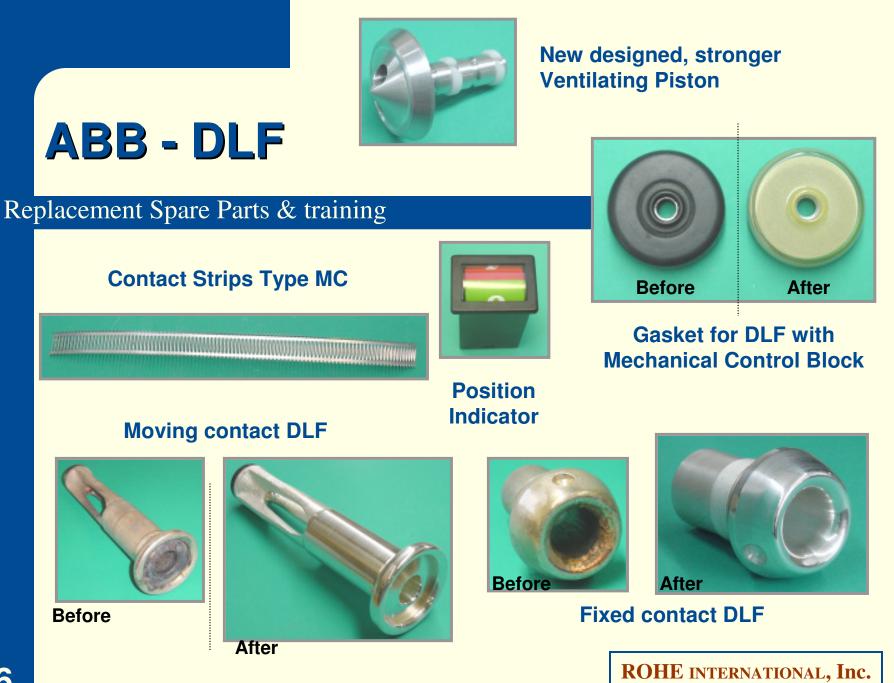

# ABB – DLVF(K)

Refurbished Gasket for DL(V)F-K with H.P. Injection Valve

### New or refurbished Parts and Technical Support

Refurbished & redesigned Piston for DL(V)F-K with H.P. Injection Valve

Flange for DL(V)F

**ROHE** INTERNATIONAL, Inc.

Switch 63H